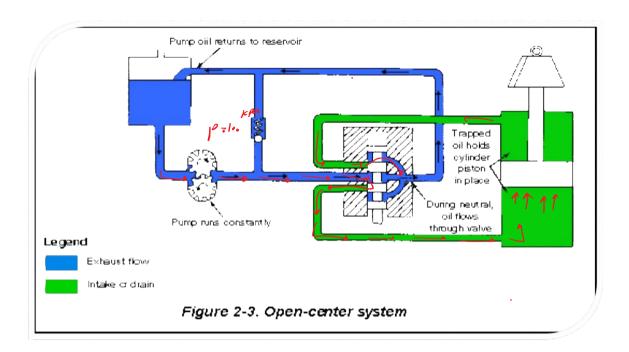

P= Vh

4 ) [ 26 : 5 De 05.4 ] ( 60) 6

مار واردره بریما معنی با هم برابرهس ک

P1 + V1 + 2, + hp = P1 + V1 + 2+ hL

اصل برونی ( با شری ارز کر در سیالم

انواع سيستم هاي هيدروليك ⇮

در نکے سس همررسی وجود دارد.

(1) and (1): ا- رجالت آسان کار روی مرزاندار فردی می ب مقرل مدلت سال.