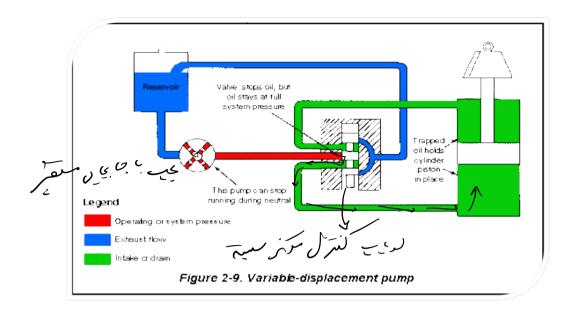

P= Vh

4 ) [ 26 : 5 De 05.4 ] ( 60) 6

مار واردره بریما معنی با هم برابرهس ک

P1 + V1 + 2, + hp = P1 + V1 + 2+ hL

اصل برونی ( با شری ارز کر در سیالم

انواع سيستم هاي هيدروليك ⇮

در نکے سس همررسی وجود دارد.

(1) and (1): ا- رجالت آسان کار روی مرزاندار فردی می ب مقرل مدلت سال.