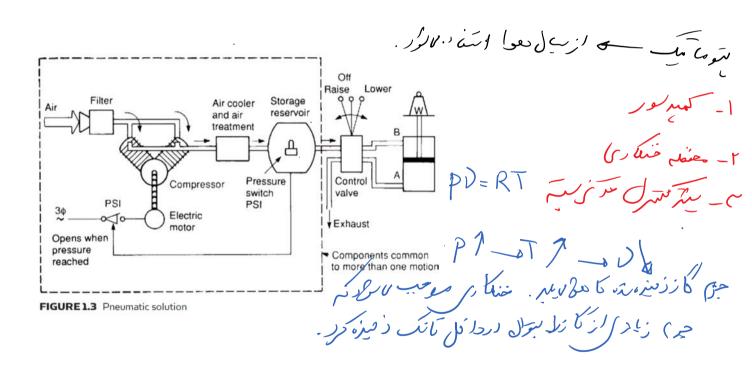

P= Vh

4 ) [ 26 : 5 De 05.4 ] ( 60) 6

مار واردره بریما معنی با هم برابرهس ک

P1 + V1 + 2, + hp = P1 + V1 + 2+ hL

اصل برونی ( با شری ارز کر در سیالم

انواع سيستم هاي هيدروليك ⇮

در نکے سس همررسی وجود دارد.

(1) and (1): ا- رجالت آسان کار روی مرزاندار فردی می ب مقرل مدلت سال.