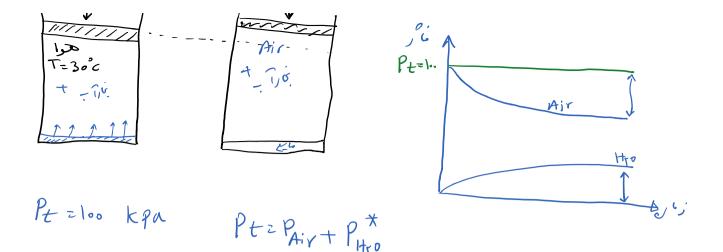

Energy and Material Balance Page 2

1

Energy and Material Balance Page 3

~

$$P_t = P_{Air} + P_{H_0}^{*} \longrightarrow P_{Air} = 100 - \varepsilon_1 (\delta = 9 \delta_1 r \delta_1 c \rho A)$$

$$\forall_{A,ir} = \forall_{H_r0} = \forall_t$$