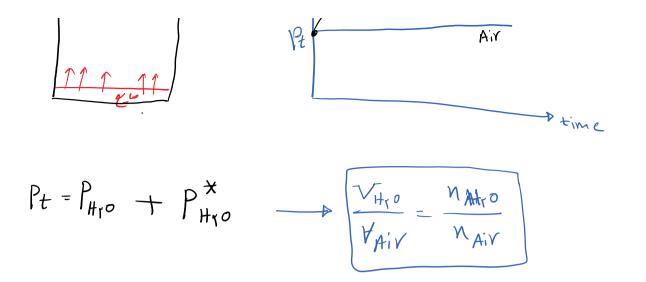

Energy and Material Balance Page 2

1

Energy and Material Balance Page 3

~

$$P_t = P_{Air} + P_{H_0}^{*} \longrightarrow P_{Air} = 100 - \varepsilon_1 (\delta = 9 \delta_1 r \delta_1 c \rho A)$$

$$\forall_{A,ir} = \forall_{H_r0} = \forall_t$$